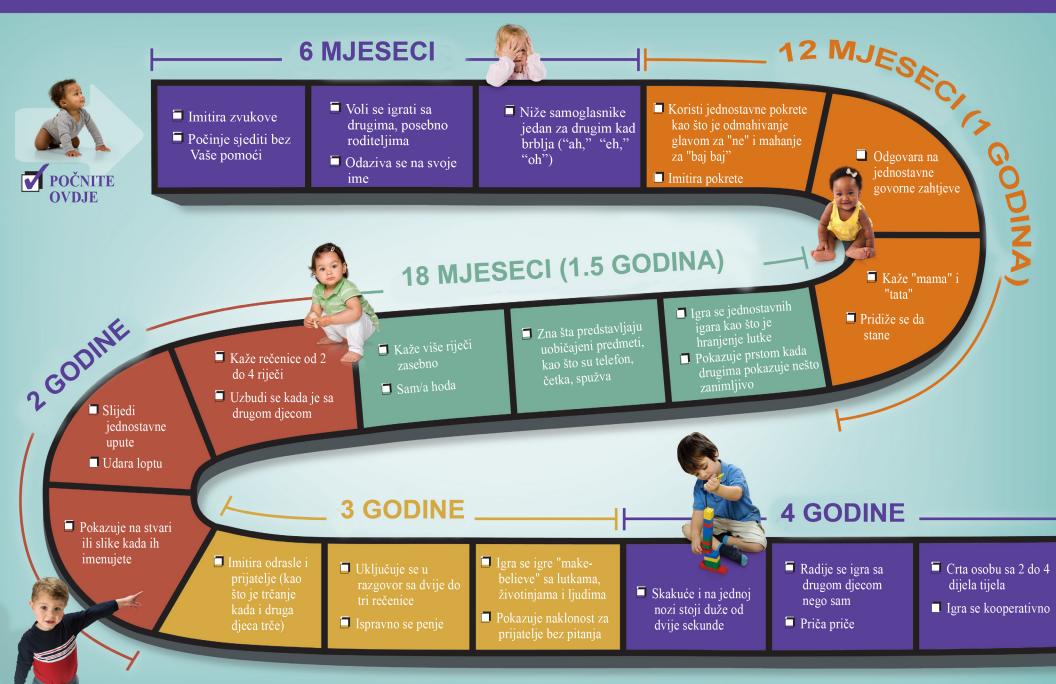

## Pratite razvojne prekretnice svog djeteta

Milestones Brochure - Bosnian

Rani razvoj Vašeg djeteta je putovanje. Koristite ovu mapu prekretnica kako biste znali šta da tražite tokom tog putovanja.

Za roditelje djece od rođenja pa do 4 godine starosti.

# Rani razvoj Vašeg djeteta je putovanje.

Štrihirajte prepreke koje je Vaše dijete prešlo te napredak Vašeg djeteta podijelite sa ljekarom pri svakoj posjeti.

Ovo su samo neki od izazova koje trebate istražiti. Za potpuniju provjeru prema dobi, posjetite www.cdc.gov/ActEarly ili pozovite 1-800-CDC-INFO.